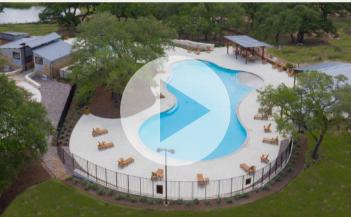

### **The Cove**

Nestled among the Live Oak trees, our pool complex features a children's wading pool with a beach entry covered by a shade sail.