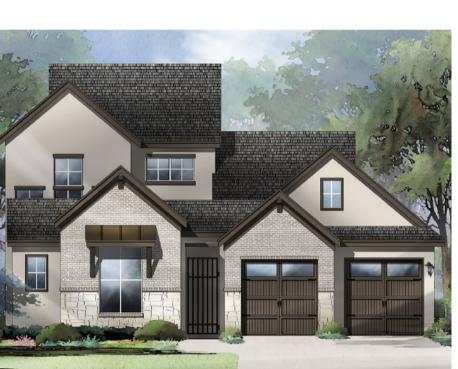

Surrounded by mature Live Oak trees, these zero-lot-line, one and two-story homes are available with cutting-edge architectural designs, attached guest suites, and courtyards. The first 8 inventory homes will be move in ready in April!

#### **New Homes Available by Sitterle Homes**

1200 Havenwood Lane \$545,000 1,612 Sq. Ft., 2 Bed, 2 Bath 1 Story, 2 Car Garage

1115 Havenwood Lane \$615,000 2,173 Sq. Ft., 3 Bed, 2.5 Bath 2 Story, 2 Car Garage