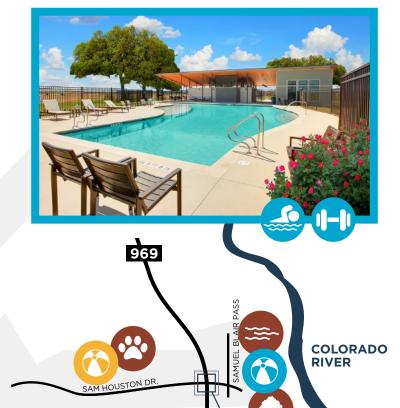

### THE OVERLOOK AMENITY CENTER

DDAIDIE VICTA AMENITY CENTED

HWY 969 ENTRANCE

Please see onsite sales consultants for information on amenity usage.

#### ☐ FM 969 ENTRY

LENNAR HOMES

DAVID WEEKLEY HOMES

SCOTT FELDER HOMES

WESTIN HOMES

GEHAN HOMES

M/I HOMES

PERRY HOMES